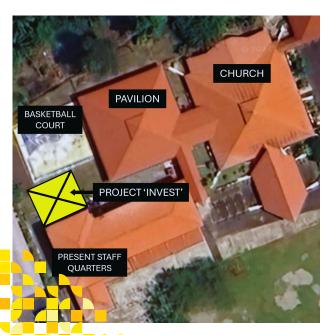

#### PLACE

- Within the church compound.
- Between the present staff quarters and the basketball court.
- Balconies overlook the basketball court.
- Upper floors overlook Likas Bay; and the sunset!!