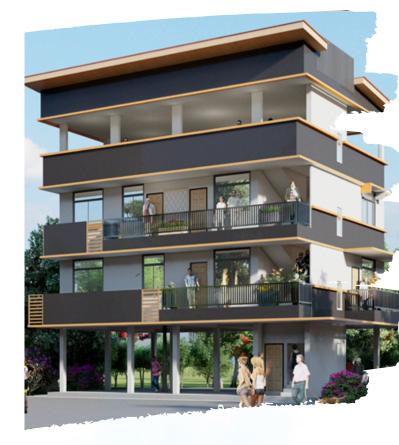

#### PLACE

- Within the church compound.
- Between the present staff quarters and the basketball court.
- Balconies overlook the basketball court.
- Upper floors overlook Likas Bay; and the sunset!!

#### **PLAN**

- To construct a building of 4 storeys
- Level 4 open space; for future development.
- Level 3 1-bedroom unit
  - 2-bedroom unit
- Level 2 3-bedroom unit
- Level 1 open space, common area for meetings, kitchen and toilets.
- Each floor 1,260 sq ft
- Total floor area 5,040 sq ft