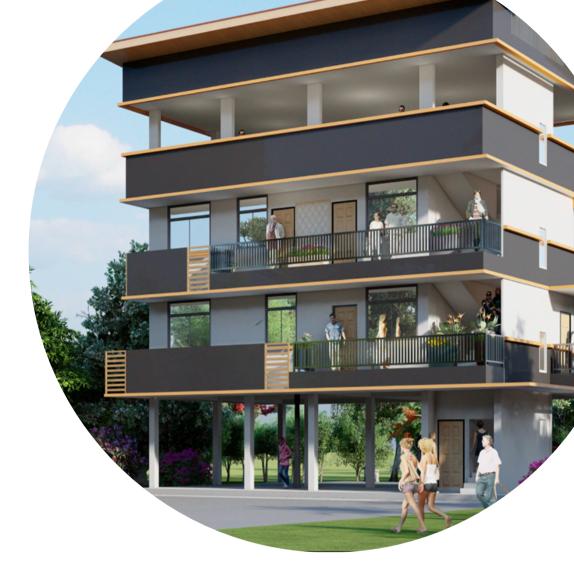

### **PLAN**

- to erect a 4-storey building:
  - 3rd floor open space; for future development
  - 2nd floor 1-bedroom TYPE B
     2-bedroom TYPE C
  - 1st floor 3-bedroom TYPE A
  - ground floor open space; common area; for meetings, prayers, study
- each floor 1260 sq ft

### **PLACE**

- within the church's compound
- between the present staff quarters and the basketball court
- close to the Pavilion
- balconies overlook the basketball court
- upper floors overlooks Likas Bay;
   and the sunset !!