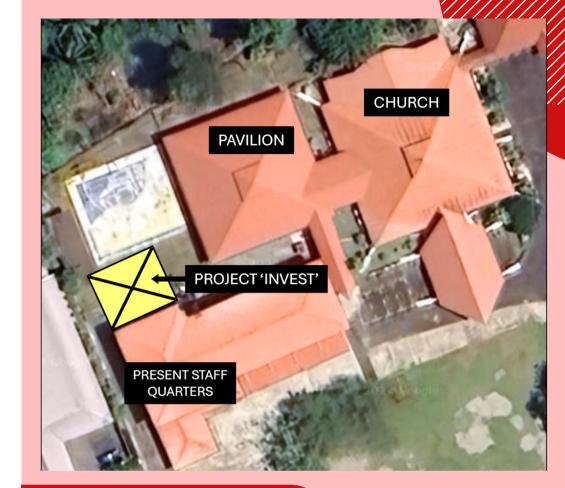

### **PLACE**

- within the church's compound
- between the present staff quarters and the basketball court
- close to the Pavilion
- balconies overlook the basketball court
- upper floors overlooks Likas Bay;
   and the sunset !!