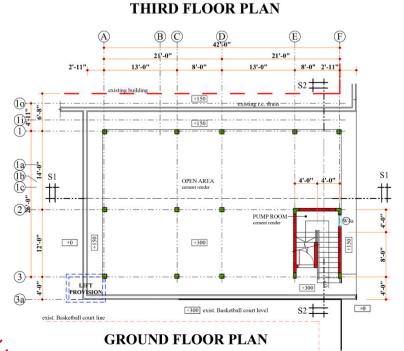

### **PLAN**

- to erect a 4-storey building:
  - 3rd floor open space; for future development
  - 2nd floor 1-bedroom TYPE B
     2-bedroom TYPE C
  - 1st floor 3-bedroom TYPE A
  - ground floor open space; common area; for meetings, prayers, study
- each floor 1260 sq ft