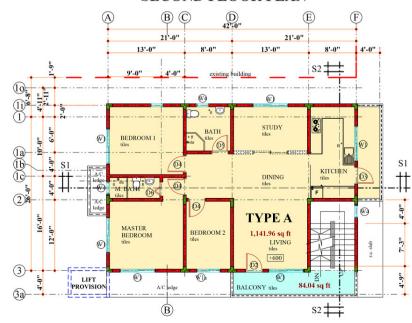

### **PLAN**

- to erect a 4-storey building:
  - 3rd floor open space; for future development
  - 2nd floor 1-bedroom TYPE B
     2-bedroom TYPE C
  - 1st floor 3-bedroom TYPE A
  - ground floor open space; common area; for meetings, prayers, study
- each floor 1260 sq ft

#### SECOND FLOOR PLAN

FIRST FLOOR PLAN