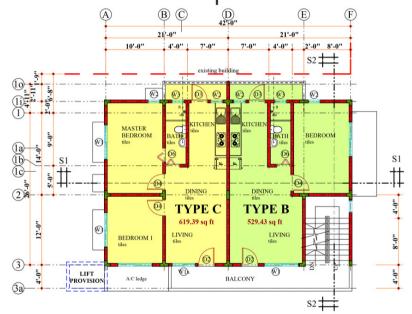

### **PLAN**

- to erect a 4-storey building:
  - 3rd floor open space; for future development
  - 2nd floor 1-bedroom TYPE B
     2-bedroom TYPE C
  - 1st floor 3-bedroom TYPE A
  - ground floor open space; common area; for meetings, prayers, study
- each floor 1260 sq ft

#### SECOND FLOOR PLAN

FIRST FLOOR PLAN