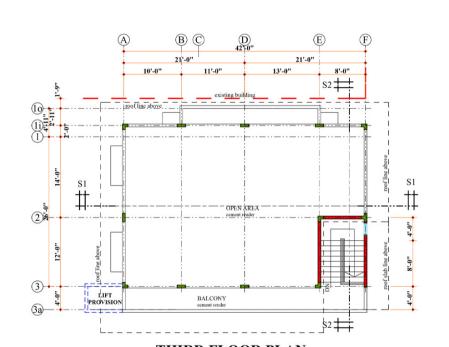

### **PLAN**

- to erect a 4-storey building:
  - 3rd floor open space; for future development
  - 2nd floor 1-bedroom TYPE B
     2-bedroom TYPE C
  - 1st floor 3-bedroom TYPE A
  - ground floor open space; common area; for meetings, prayers, study
- each floor 1260 sq ft